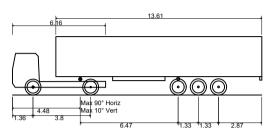

DB32 Private Car Overall Length Overall Width Overall Body Height Min Body Ground Clearance Max Track Width Lock to lock time Kerb to Kerb Turning Radius

FTA Design Articulated Vehicle (1998) Overall Length Overall Width Overall Body Height Min Body Ground Clearance Max Track Width Lock to lock time Kerb to Kerb Turning Radius